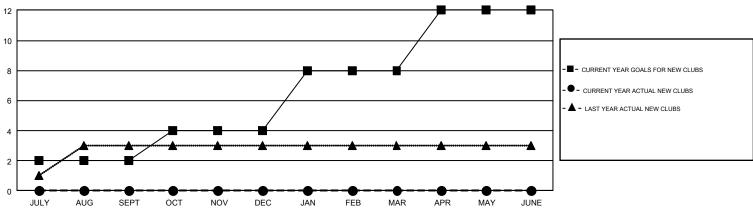

## GMT MONTHLY MEMBERSHIP PROGRESS REPORT

Results as of: 8/31/2019

GMT Constitutional Area 5 - C, Group D

OPEN REPORT DOES NOT INCLUDE CLUBS IN UNDISTRICTED AREAS.

| Clubs         |               |             |               | Members               |                           |                         |                                                    |  |
|---------------|---------------|-------------|---------------|-----------------------|---------------------------|-------------------------|----------------------------------------------------|--|
|               | RESULTS FO    | R 2019-2020 |               | RESULTS FOR 2019-2020 |                           |                         |                                                    |  |
| QUARTER       | NEW CLUB GOAL | NEW CLUBS   | DROPPED CLUBS | QUARTER               | MEMBER GROWTH NET<br>GOAL | MEMBER GROWTH<br>ACTUAL | DROPPED<br>MEMBERS ACTUAL<br>(including transfers) |  |
| JULY/AUG/SEPT | 2             | 0           | 4             | JULY/AUG/SEPT         | 165                       | 91                      | 37                                                 |  |
| OCT/NOV/DEC   | 2             | 0           | 0             | OCT/NOV/DEC           | 110                       | 0                       | 0                                                  |  |
| JAN/FEB/MAR   | 4             | 0           | 0             | JAN/FEB/MAR           | 225                       | 0                       | 0                                                  |  |
| APR/MAY/JUNE  | 4             | 0           | 0             | APR/MAY/JUNE          | 175                       | 0                       | 0                                                  |  |