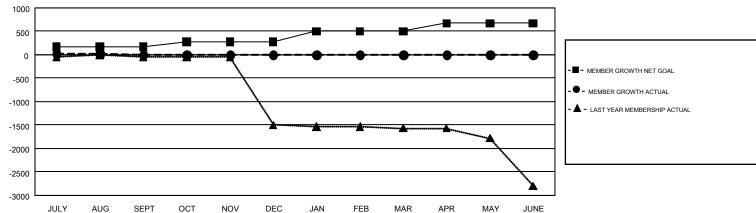

## GMT MONTHLY MEMBERSHIP PROGRESS REPORT

Results as of: 8/31/2019

GMT Constitutional Area 5 - C, Group D

OPEN REPORT DOES NOT INCLUDE CLUBS IN UNDISTRICTED AREAS.

| Clubs         |               |             |               | Members               |                           |                         |                                                    |  |
|---------------|---------------|-------------|---------------|-----------------------|---------------------------|-------------------------|----------------------------------------------------|--|
|               | RESULTS FO    | R 2019-2020 |               | RESULTS FOR 2019-2020 |                           |                         |                                                    |  |
| QUARTER       | NEW CLUB GOAL | NEW CLUBS   | DROPPED CLUBS | QUARTER               | MEMBER GROWTH NET<br>GOAL | MEMBER GROWTH<br>ACTUAL | DROPPED<br>MEMBERS ACTUAL<br>(including transfers) |  |
| JULY/AUG/SEPT | 2             | 0           | 4             | JULY/AUG/SEPT         | 165                       | 91                      | 37                                                 |  |
| OCT/NOV/DEC   | 2             | 0           | 0             | OCT/NOV/DEC           | 110                       | 0                       | 0                                                  |  |
| JAN/FEB/MAR   | 4             | 0           | 0             | JAN/FEB/MAR           | 225                       | 0                       | 0                                                  |  |
| APR/MAY/JUNE  | 4             | 0           | 0             | APR/MAY/JUNE          | 175                       | 0                       | 0                                                  |  |